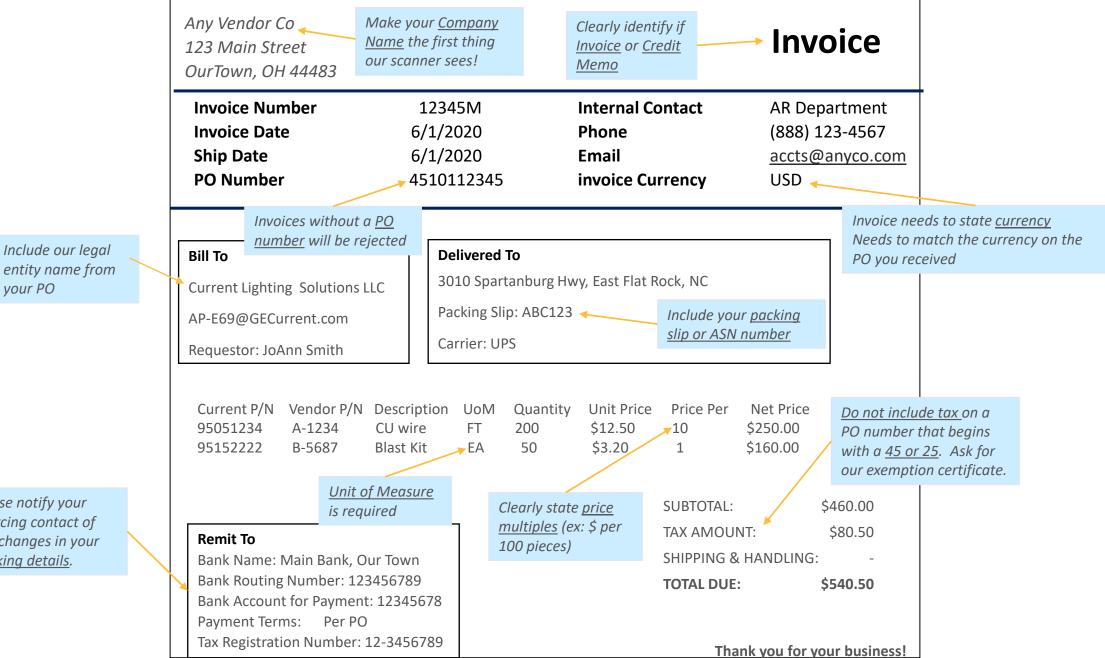

### **The Perfect Invoice: Material Shipments**

Please notify your Sourcing contact of any changes in your banking details.

vour PO

## DO:

- $\checkmark\,$  Ask for a new PO if yours is a year old.
- $\checkmark\,$  Submit your invoice in PDF format. All others will be rejected.
- ✓ Have only 1 invoice per PDF.
- ✓ Include our PO number on your invoice.
- ✓ Have only 1 PO number per invoice.
- ✓ Contact <u>APTeam@gecurrent.com</u> with questions regarding your invoices
- ✓ Visit our supplier information portal at <u>https://www.gecurrent.com/supplier</u>

# DON'T:

- X Include tax if your deliver-to address is in Ohio or North Carolina. We have a self-pay permit.
- X Include tax if your PO is for direct materials. Ask for our exemption certificate.
- X Include expediting fees or shipping charges unless included on your PO.
- X Perform work without a PO. It is required in order to get paid. NO PO, NO PAY.
- X Send a ZIP file. It will be returned to sender.