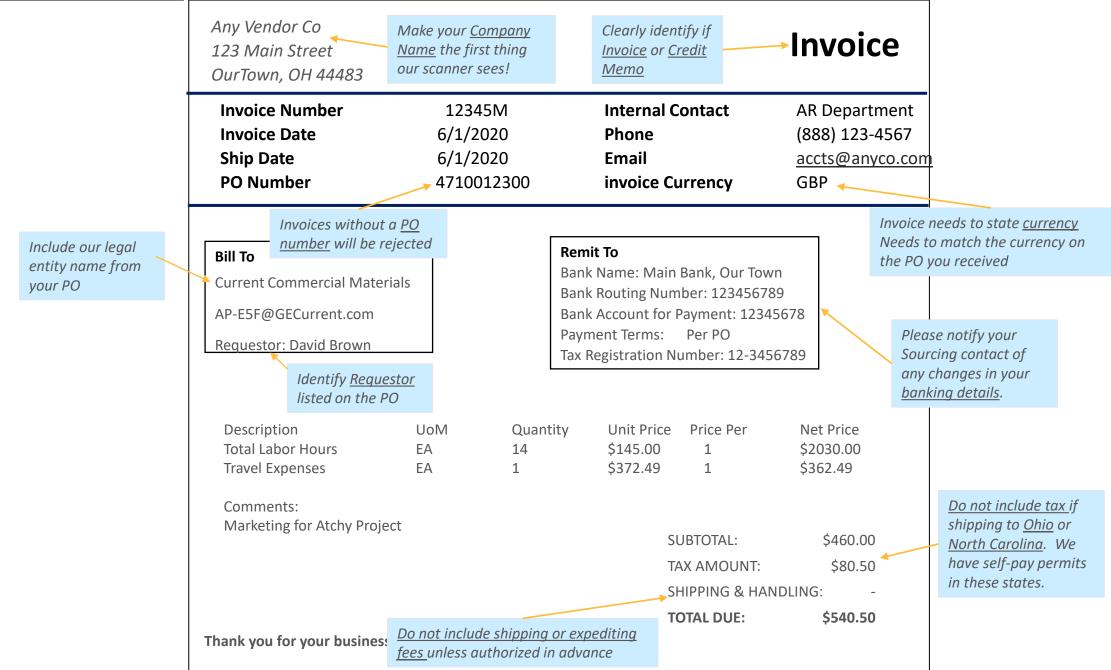

### **The Perfect Invoice: Services**

## DO:

- $\checkmark\,$  Ask for a new PO if yours is a year old.
- $\checkmark\,$  Submit your invoice in PDF format. All others will be rejected.
- ✓ Have only 1 invoice per PDF.
- ✓ Include our PO number on your invoice.
- ✓ Have only 1 PO number per invoice.
- ✓ Contact <u>APTeam@gecurrent.com</u> with questions regarding your invoices
- ✓ Visit our supplier information portal at <u>https://www.gecurrent.com/supplier</u>

# DON'T:

- X Include tax if your deliver-to address is in Ohio or North Carolina. We have a self-pay permit.
- X Include tax if your PO is for direct materials. Ask for our exemption certificate.
- X Include expediting fees or shipping charges unless included on your PO.
- X Perform work without a PO. It is required in order to get paid. NO PO, NO PAY.
- X Send a ZIP file. It will be returned to sender.