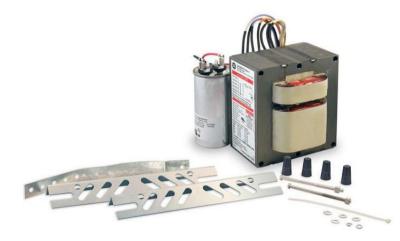

## GES400ML5AA4-5

Magnetic High Pressure Sodium Ballast

**SKU #** 63066

## SPECIFICATIONS

## GENERAL

|                       | Technology Type | Traditional             | Length           | 8.46 i | n            |
|-----------------------|-----------------|-------------------------|------------------|--------|--------------|
|                       | Voltage         | 120-480                 | Width            | 7.68 i | n            |
|                       | Lamp Count      | 1                       | Height           | 5.28 i | n            |
|                       | Ballast Factor  | 1.0                     | Weight           | 15.51  | 6 lb         |
|                       | Starting Method | Pulse Start             | Lead Exit Length | 12     |              |
|                       | Lamp Wiring     | Series                  |                  |        |              |
| Safety Certifications |                 |                         | PACKAGING INFO   |        |              |
|                       | Warranty        | 5 year limited warranty | Standard Pack Qu | antity | 1            |
|                       |                 |                         | UPC              |        | 043168630665 |
|                       |                 |                         |                  |        |              |